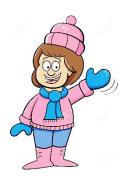

### Pair work – Each student choose one person and ask questions to guess who his/her partner is.

- Are you a boy or a girl?
- > What are you wearing?
- What colour is / are your...?
- Are you wearing...?

Tom

Simon

Robert

Jack

Daisy

Sally

Jenny

# ANSWER KEY

| QUESTIONS                          | ANSWERS                                        |  |
|------------------------------------|------------------------------------------------|--|
| Are you a boy or a girl?           | l'm a <i>boy/girl.</i>                         |  |
| What are you wearing?              | I'm wearing:                                   |  |
|                                    | - A jumper                                     |  |
|                                    | - A coat                                       |  |
|                                    | - Trousers                                     |  |
|                                    | - A woolly hat                                 |  |
|                                    | - A scarf                                      |  |
|                                    | - Gloves                                       |  |
|                                    | - Earmuffs                                     |  |
|                                    | - Shoes                                        |  |
|                                    | - Boots                                        |  |
| What colour is your                | It is yellow, orange, blue, green, white       |  |
| What colour are your               | They are pink, purple, red, grey, black, brown |  |
| Are you wearing earmuffs / gloves? | Yes, I am. / No, I'm not.                      |  |
| Are you Tom?                       | Yes, I am. / No, I'm not                       |  |