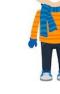

### Pair work – Each student choose one person and ask questions to guess who his/her partner is.

- Are you a boy or a girl?
- > What are you wearing?
- What colour is / are your...?
- Are you wearing...?

Tom

Simon

Robert

Jack

Daisy

Sally

Jenny

# ANSWER KEY

| QUESTIONS                          | ANSWERS                                        |  |
|------------------------------------|------------------------------------------------|--|
| Are you a boy or a girl?           | l'm a <i>boy/girl.</i>                         |  |
| What are you wearing?              | I'm wearing:                                   |  |
|                                    | - A jumper                                     |  |
|                                    | - A coat                                       |  |
|                                    | - Trousers                                     |  |
|                                    | - A woolly hat                                 |  |
|                                    | - A scarf                                      |  |
|                                    | - Gloves                                       |  |
|                                    | - Earmuffs                                     |  |
|                                    | - Shoes                                        |  |
|                                    | - Boots                                        |  |
| What colour is your                | It is yellow, orange, blue, green, white       |  |
| What colour are your               | They are pink, purple, red, grey, black, brown |  |
| Are you wearing earmuffs / gloves? | Yes, I am. / No, I'm not.                      |  |
| Are you Tom?                       | Yes, I am. / No, I'm not                       |  |