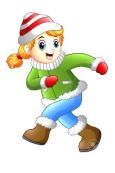

### Pair work – Each student choose one person and ask questions to guess who his/her partner is.

- Are you a boy or a girl?
- > What are you wearing?
- What colour is / are your...?
- Are you wearing...?

Tom

Simon

Robert

Jack

Daisy

Sally

Jenny

# ANSWER KEY

| QUESTIONS                          | ANSWERS                                        |  |
|------------------------------------|------------------------------------------------|--|
| Are you a boy or a girl?           | l'm a <i>boy/girl.</i>                         |  |
| What are you wearing?              | I'm wearing:                                   |  |
|                                    | - A jumper                                     |  |
|                                    | - A coat                                       |  |
|                                    | - Trousers                                     |  |
|                                    | - A woolly hat                                 |  |
|                                    | - A scarf                                      |  |
|                                    | - Gloves                                       |  |
|                                    | - Earmuffs                                     |  |
|                                    | - Shoes                                        |  |
|                                    | - Boots                                        |  |
| What colour is your                | It is yellow, orange, blue, green, white       |  |
| What colour are your               | They are pink, purple, red, grey, black, brown |  |
| Are you wearing earmuffs / gloves? | Yes, I am. / No, I'm not.                      |  |
| Are you Tom?                       | Yes, I am. / No, I'm not                       |  |